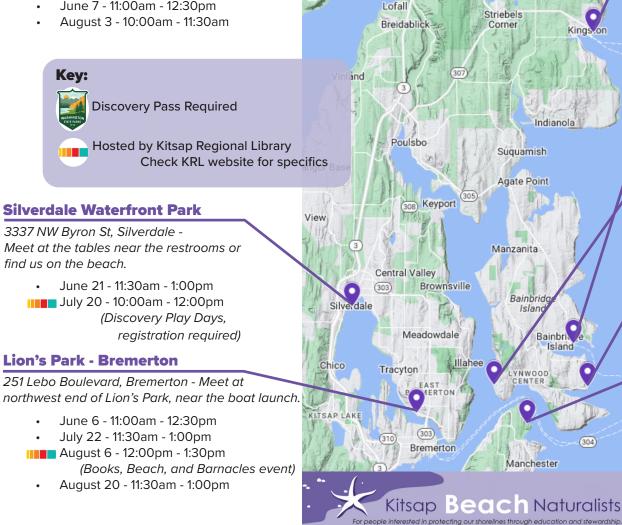

# **Kitsap Memorial State Park**

202 NE Park St. Poulsbo

- June 7 11:00am 12:30pm
- August 3 10:00am 11:30am

**2024 WSU Kitsap Beach Naturalist** 

**Exploration Schedule** 

Port Gamble

Eglon

Rose Point

Kings.on

Shine

Bridgehaven

# **Kingston Saltair Beach Park**

25055 Washington Blvd. NE Kingston - North of ferry dock - Some 2-hr free parking is available in the lower lot next to the marina and in the public park landward of the ferry loading lot.

- May 27 1:00pm 2:30pm
- June 23 1:30pm 3:00pm

July 20 - 10:00am - 11:30am (KRL Event)

• August 19 - 10:00am - 11:30am

## **Bainbridge Ferry Terminal**

Access the beach by parking in downtown Winslow, walking through Waterfront Park to Waterfront Trail, which passes a condo complex.

• June 22 - 10:45am - 12:15pm

## **Point White Pier - Bainbridge Is.**

3939 Crystal Springs Dr NE, B.I. -Meet at Point White Pier or find us on the beach.

July 22 - 11:30am - 12:45pm

## **Rockaway Beach - Bainbridge Is.**

4002 Rockaway Dr. NE - This small conservancy park is easy to miss with a limited parking area. Carpoolina encouraaed. There is a short fliaht of stairs to beach.

August 19 - 10:15am - 11:30am

# Manchester State Park

7767 E. Hilldale Rd., Port Orchard Meet on lawn near the old torpedo warehouse.

- June 24 12:30pm 2:00pm • July 19 - 9:30am - 11:00am
  - (Books. Beach. and Barnacles event)
- August 19 10:30am 12:00pm