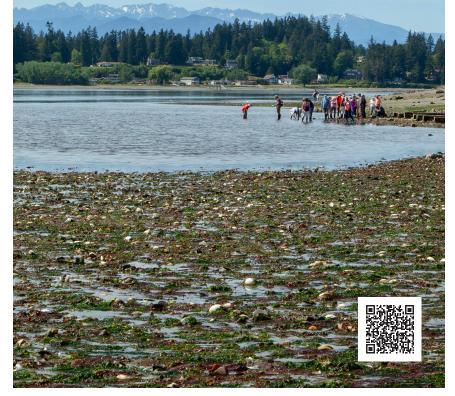

# Explore Your Local Beaches

# **2024 Free Beach Exploration Schedule**

Join local naturalists out on Kitsap beaches to observe the unique creatures that call the fragile intertidal zone home. These 90 minute low tide beach explorations are FREE and suitable for all ages. Boots or closed-toe shoes recommended. No registration required unless specified.